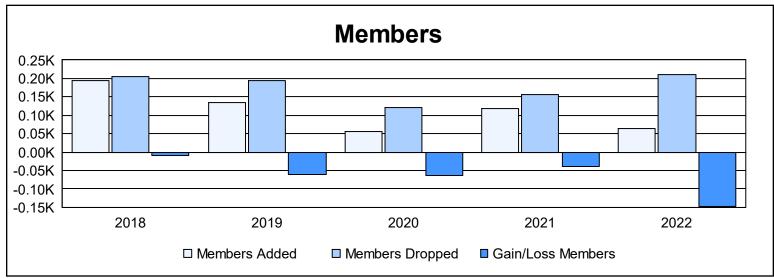

District LA 1 As of June 2022 Cumulative

| Year      | New<br>Clubs | Dropped<br>Clubs | Gain/<br>Loss<br>Clubs | New<br>Members | Charter<br>Members | Reinstate<br>Members | Transfer<br>Members | Total<br>Member<br>Added | Total<br>Members<br>Dropped | Gain/<br>Loss<br>Members |
|-----------|--------------|------------------|------------------------|----------------|--------------------|----------------------|---------------------|--------------------------|-----------------------------|--------------------------|
| 2017-2018 | 2            | 0                | 2                      | 99             | 47                 | 47                   | 2                   | 195                      | 205                         | -10                      |
| 2018-2019 | 1            | 1                | 0                      | 79             | 25                 | 15                   | 16                  | 135                      | 195                         | -60                      |
| 2019-2020 | 0            | 1                | -1                     | 33             | 3                  | 19                   | 2                   | 57                       | 120                         | -63                      |
| 2020-2021 | 1            | 4                | -3                     | 85             | 25                 | 1                    | 6                   | 117                      | 155                         | -38                      |
| 2021-2022 | 0            | 6                | -6                     | 46             | 2                  | 14                   | 1                   | 63                       | 211                         | -148                     |
| Average   | 1            | 2                | -2                     | 68             | 20                 | 19                   | 5                   | 113                      | 177                         | -64                      |