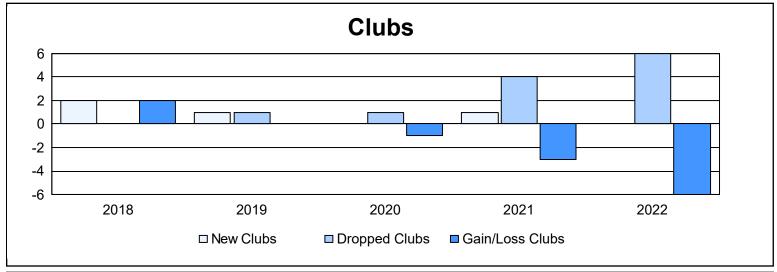

District LA 1 As of June 2022 Cumulative

| Year      | New<br>Clubs | Dropped<br>Clubs | Gain/<br>Loss<br>Clubs | New<br>Members | Charter<br>Members | Reinstate<br>Members | Transfer<br>Members | Total<br>Member<br>Added | Total<br>Members<br>Dropped | Gain/<br>Loss<br>Members |
|-----------|--------------|------------------|------------------------|----------------|--------------------|----------------------|---------------------|--------------------------|-----------------------------|--------------------------|
| 2017-2018 | 2            | 0                | 2                      | 99             | 47                 | 47                   | 2                   | 195                      | 205                         | -10                      |
| 2018-2019 | 1            | 1                | 0                      | 79             | 25                 | 15                   | 16                  | 135                      | 195                         | -60                      |
| 2019-2020 | 0            | 1                | -1                     | 33             | 3                  | 19                   | 2                   | 57                       | 120                         | -63                      |
| 2020-2021 | 1            | 4                | -3                     | 85             | 25                 | 1                    | 6                   | 117                      | 155                         | -38                      |
| 2021-2022 | 0            | 6                | -6                     | 46             | 2                  | 14                   | 1                   | 63                       | 211                         | -148                     |
| Average   | 1            | 2                | -2                     | 68             | 20                 | 19                   | 5                   | 113                      | 177                         | -64                      |